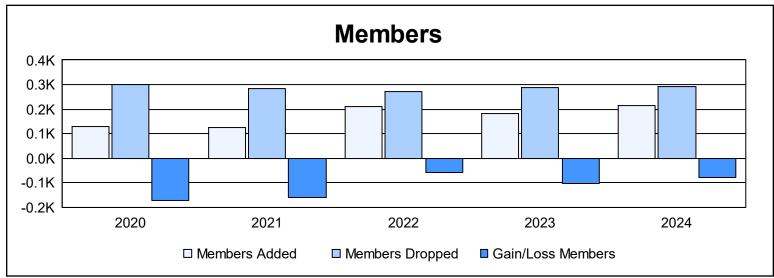

District 24 I As of June 2024 Cumulative

| Year      | New<br>Clubs | Dropped<br>Clubs | Gain/<br>Loss<br>Clubs | New<br>Members | Charter<br>Members | Reinstate<br>Members | Transfer<br>Members | Total<br>Member<br>Added | Total<br>Members<br>Dropped | Gain/<br>Loss<br>Members |
|-----------|--------------|------------------|------------------------|----------------|--------------------|----------------------|---------------------|--------------------------|-----------------------------|--------------------------|
| 2019-2020 | 0            | 6                | -6                     | 98             | 11                 | 3                    | 18                  | 130                      | 301                         | -171                     |
| 2020-2021 | 0            | 2                | -2                     | 94             | 1                  | 3                    | 26                  | 124                      | 283                         | -159                     |
| 2021-2022 | 0            | 2                | -2                     | 179            | 2                  | 22                   | 8                   | 211                      | 270                         | -59                      |
| 2022-2023 | 0            | 4                | -4                     | 156            | 9                  | 8                    | 11                  | 184                      | 288                         | -104                     |
| 2023-2024 | 1            | 4                | -3                     | 152            | 28                 | 11                   | 23                  | 214                      | 291                         | -77                      |
| Average   | 0            | 4                | -3                     | 136            | 10                 | 9                    | 17                  | 173                      | 287                         | -114                     |