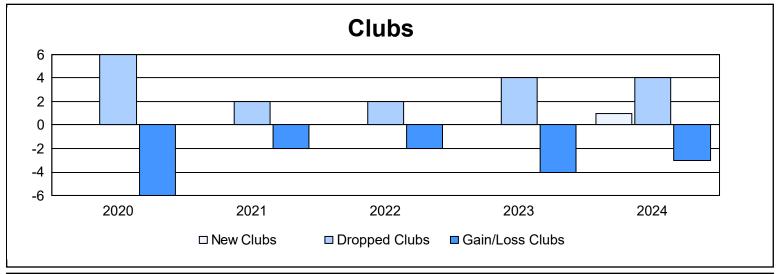

District 24 I As of June 2024 Cumulative

| Year      | New<br>Clubs | Dropped<br>Clubs | Gain/<br>Loss<br>Clubs | New<br>Members | Charter<br>Members | Reinstate<br>Members | Transfer<br>Members | Total<br>Member<br>Added | Total<br>Members<br>Dropped | Gain/<br>Loss<br>Members |
|-----------|--------------|------------------|------------------------|----------------|--------------------|----------------------|---------------------|--------------------------|-----------------------------|--------------------------|
| 2019-2020 | 0            | 6                | -6                     | 98             | 11                 | 3                    | 18                  | 130                      | 301                         | -171                     |
| 2020-2021 | 0            | 2                | -2                     | 94             | 1                  | 3                    | 26                  | 124                      | 283                         | -159                     |
| 2021-2022 | 0            | 2                | -2                     | 179            | 2                  | 22                   | 8                   | 211                      | 270                         | -59                      |
| 2022-2023 | 0            | 4                | -4                     | 156            | 9                  | 8                    | 11                  | 184                      | 288                         | -104                     |
| 2023-2024 | 1            | 4                | -3                     | 152            | 28                 | 11                   | 23                  | 214                      | 291                         | -77                      |
| Average   | 0            | 4                | -3                     | 136            | 10                 | 9                    | 17                  | 173                      | 287                         | -114                     |